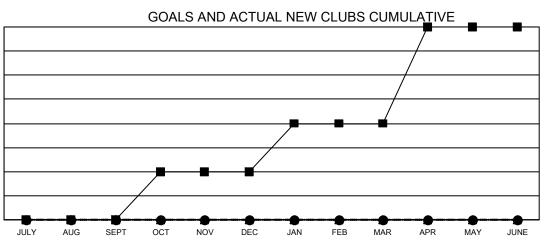

## GAT MONTHLY MEMBERSHIP PROGRESS REPORT

Multiple District 43

Results as of: 2/28/2022

LOCATION: KENTUCKY

| Clubs                 |               |           |               | Members               |                           |                         |                                                    |
|-----------------------|---------------|-----------|---------------|-----------------------|---------------------------|-------------------------|----------------------------------------------------|
| RESULTS FOR 2021-2022 |               |           |               | RESULTS FOR 2021-2022 |                           |                         |                                                    |
| QUARTER               | NEW CLUB GOAL | NEW CLUBS | DROPPED CLUBS | QUARTER               | MEMBER GROWTH NET<br>GOAL | MEMBER GROWTH<br>ACTUAL | DROPPED<br>MEMBERS ACTUAL<br>(including transfers) |
| JULY/AUG/SEPT         | 0             | 0         | 1             | JULY/AUG/SE           | PT 122                    | 115                     | 104                                                |
| OCT/NOV/DEC           | 1             | 0         | 1             | OCT/NOV/DE            | c 100                     | 77                      | 131                                                |
| JAN/FEB/MAR           | 1             | 0         | 1             | JAN/FEB/MAR           | 100                       | 77                      | 52                                                 |
| APR/MAY/JUNE          | 2             | 0         | 0             | APR/MAY/JUN           | IE 105                    | 0                       | 0                                                  |

- ■ - CURRENT YEAR GOALS FOR NEW CLUBS

- - CURRENT YEAR ACTUAL NEW CLUBS

▲ - LAST YEAR ACTUAL NEW CLUBS

GOALS AND ACTUAL MEMBERS CUMULATIVE

| DROPPED CLUBS: 3 |     | 66 CLUBS OF 153 ADDED 1 OR | GENDER DISTRIBUTION               |                |  |
|------------------|-----|----------------------------|-----------------------------------|----------------|--|
|                  |     | MORE NEW MEMBERS           | MALE                              | 2,381 (65.43%) |  |
|                  |     |                            | FEMALE                            | 1,257 (34.54%) |  |
| DROPPED MEMBERS  |     |                            | NON BINARY                        | 0 (0.00%)      |  |
| DECEASED         | 54  |                            | PREFER NOT TO ANSWER              | 1 (0.03%)      |  |
| CLUB CANCELLED   | 34  |                            | TOTAL FAMILY UNIT MEMBERS         | 703            |  |
| OTHER            | 199 | CLICK HERE FOR CUMULATIVE  | TOTAL FAMILT UNIT MEMBERS         | 703            |  |
| TOTAL            | 287 | MEMBERSHIP DATA            | FAMILY MEMBERS PAYING HAL<br>DUES | F 361          |  |