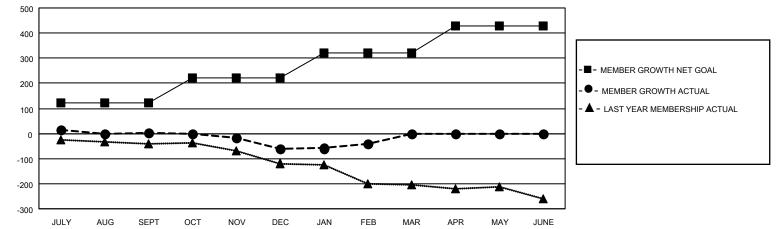

## GAT MONTHLY MEMBERSHIP PROGRESS REPORT

Multiple District 43

Results as of: 2/28/2022

LOCATION: KENTUCKY

| Clubs                 |               |           |               | Members               |                           |                         |                                                    |
|-----------------------|---------------|-----------|---------------|-----------------------|---------------------------|-------------------------|----------------------------------------------------|
| RESULTS FOR 2021-2022 |               |           |               | RESULTS FOR 2021-2022 |                           |                         |                                                    |
| QUARTER               | NEW CLUB GOAL | NEW CLUBS | DROPPED CLUBS | QUARTER               | MEMBER GROWTH NET<br>GOAL | MEMBER GROWTH<br>ACTUAL | DROPPED<br>MEMBERS ACTUAL<br>(including transfers) |
| JULY/AUG/SEPT         | 0             | 0         | 1             | JULY/AUG/SE           | PT 122                    | 115                     | 104                                                |
| OCT/NOV/DEC           | 1             | 0         | 1             | OCT/NOV/DE            | c 100                     | 77                      | 131                                                |
| JAN/FEB/MAR           | 1             | 0         | 1             | JAN/FEB/MAR           | 100                       | 77                      | 52                                                 |
| APR/MAY/JUNE          | 2             | 0         | 0             | APR/MAY/JUN           | IE 105                    | 0                       | 0                                                  |

- ■ - CURRENT YEAR GOALS FOR NEW CLUBS

- - CURRENT YEAR ACTUAL NEW CLUBS

▲ - LAST YEAR ACTUAL NEW CLUBS

GOALS AND ACTUAL MEMBERS CUMULATIVE

| DROPPED CLUBS: 3 |     | 66 CLUBS OF 153 ADDED 1 OR | GENDER DISTRIBUTION               |                |  |
|------------------|-----|----------------------------|-----------------------------------|----------------|--|
|                  |     | MORE NEW MEMBERS           | MALE                              | 2,381 (65.43%) |  |
|                  |     |                            | FEMALE                            | 1,257 (34.54%) |  |
| DROPPED MEMBERS  |     |                            | NON BINARY                        | 0 (0.00%)      |  |
| DECEASED         | 54  |                            | PREFER NOT TO ANSWER              | 1 (0.03%)      |  |
| CLUB CANCELLED   | 34  |                            | TOTAL FAMILY UNIT MEMBERS         | 703            |  |
| OTHER            | 199 | CLICK HERE FOR CUMULATIVE  | TOTAL FAMILT UNIT MEMBERS         | 703            |  |
| TOTAL            | 287 | MEMBERSHIP DATA            | FAMILY MEMBERS PAYING HAL<br>DUES | F 361          |  |